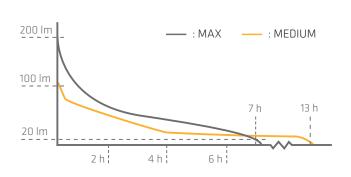

### LIGHT CURVE AND RUNTIMES

# **ELECTRONICS**

| Built in Controller:   | Yes, 3-step controller by press                     |
|------------------------|-----------------------------------------------------|
| Standard Power Source: | 1 x Li-Polymer (1400 mAh)                           |
| Beam / Distance:       | Fixed Beam / 70 Meters                              |
| Luminous Flux:         | Max: 200 lm / Medium: 100 lm /<br>Low: 50 lm        |
| Lighting Time:         | Max: 7h / Medium: 13h / Low: 26h                    |
| Accessories included:  | Removable, Washable Headband,<br>USB charging cable |