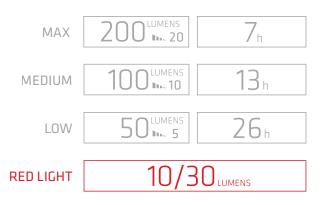

### LIGHT CURVE AND RUNTIMES

# **ELECTRONICS**

| Built in Controller:   | Yes, 3-step controller by press                     |
|------------------------|-----------------------------------------------------|
| Standard Power Source: | 1 x Li-Polymer (1400 mAh)                           |
| Beam / Distance:       | Fixed Beam / 70 Meters                              |
| Luminous Flux:         | Max: 200 lm / Medium: 100 lm /<br>Low: 50 lm        |
| Lighting Time:         | Max: 7h / Medium: 13h / Low: 26h                    |
| Accessories included:  | Removable, Washable Headband,<br>USB charging cable |