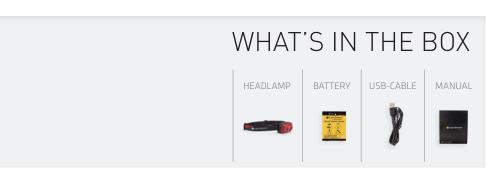

# **ELECTRONICS**

| Built in Controller:   | Yes, 3-step controller by press                     |
|------------------------|-----------------------------------------------------|
| Standard Power Source: | 1 x Li-Polymer (1400 mAh)                           |
| Beam / Distance:       | Fixed Beam / 70 Meters                              |
| Luminous Flux:         | Max: 200 lm / Medium: 100 lm /<br>Low: 50 lm        |
| Lighting Time:         | Max: 7h / Medium: 13h / Low: 26h                    |
| Accessories included:  | Removable, Washable Headband,<br>USB charging cable |