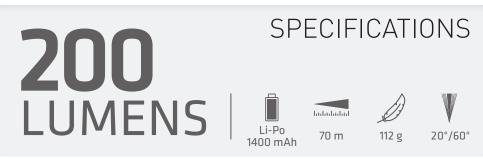

# **SPECIFICATIONS**

| LED / Focus configuration:            | 1 CREE Power Chip / 1 RED LED Chip                                |
|---------------------------------------|-------------------------------------------------------------------|
| Case Material / Surface<br>Treatment: | Hi-Tech Plastic Compound                                          |
| Case Color:                           | Black / Transparent red                                           |
| Switch:                               | 2 Silicone Switches: Red Light/<br>White light and Transport lock |
| Headband:                             | With silicone stripes                                             |
| Weight incl. battery:                 | 112g                                                              |
| Ingress Protection Rating:            | Waterproof (up to 1m) IP68                                        |
| Temperature:                          | -20°C to +35°C                                                    |

# **ELECTRONICS**

| Built in Controller:   | Yes, 3-step controller by press                     |
|------------------------|-----------------------------------------------------|
| Standard Power Source: | 1 x Li-Polymer (1400 mAh)                           |
| Beam / Distance:       | Fixed Beam / 70 Meters                              |
| Luminous Flux:         | Max: 200 lm / Medium: 100 lm /<br>Low: 50 lm        |
| Lighting Time:         | Max: 7h / Medium: 13h / Low: 26h                    |
| Accessories included:  | Removable, Washable Headband,<br>USB charging cable |