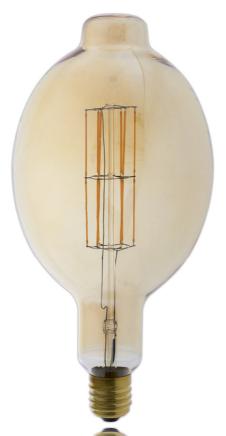

Giant XXL Filament LED Dimmable Colosseum Lamps 240V BT180 E40

When big isn't big enough: the Giant XXL Series. These huge eye catchers are design statements on their own. To be used in wide open spaces, like lofts or trendy restaurants. The Colose distincti appeara with the

| dy restaurants. The Colosseum features a       |         |
|------------------------------------------------|---------|
| ive design which gives it an classic           | SPECIAL |
| ance. This light source functions at it's best | XX      |
| e matching XXL E40 Cord set.                   | VVI     |
|                                                |         |

| SPECIAL: |
|----------|
|          |

|    | BEAM<br>ANGLE |
|----|---------------|
| )h |               |

| Article<br>number | Energy<br>class | Cap<br>base | Color<br>temperature | Lumen<br>output | Wattage | Chip      | Dimmable | CRI | EAN 13 code   | Quantity inner / outer |
|-------------------|-----------------|-------------|----------------------|-----------------|---------|-----------|----------|-----|---------------|------------------------|
| 425612            | A <sup>+</sup>  | E40         | 2100K Gold finish    | 1250            | 11W     | Filaments | Yes      | >80 | 8712879135883 | 1/6                    |