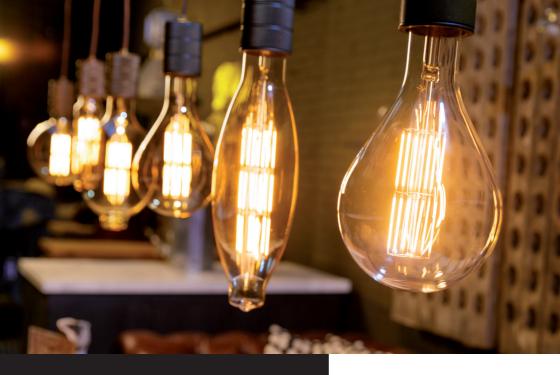

Giant XXL Filament LED Dimmable Colosseum Lamps 240V BT180 E40

When big isn't big enough: the Giant XXL Series. These huge eye catchers are design statements on their own. To be used in wide open spaces, like lofts or trendy restaurants. The Colose distincti appeara with the

Giant XXL Filament LED Dimmable Splash Lamps 240V PS160 E40

When big isn't big enough: the Giant XXL Series. These huge eye catchers are design statements on their own. To be used in wide open spaces, like lofts or trendy restaurants. The teardrop design makes the Splash both trendy as wel as classical. This light source functions at it's best with the matching XXL E40 Cord set.

#### Giant XXL Filament LED Dimmable Megaglobe Lamps 240V G200 E40

When big isn't big enough: the Giant XXL Series. These huge eye catchers are design statements on fts pe ith

| their own. To be used in wide open spaces, like lof     |
|---------------------------------------------------------|
| or trendy restaurants. With this classic globe shap     |
| you can't go wrong as it's blends in well in every      |
| interior. This light source functions at it's best with |
| the matching XXL E40 Cord set.                          |

Giant XXL Filament LED Dimmable Ellipse Lamps 240V 3.5K E40

When big isn't big enough: the Giant XXL Series. These huge eye catchers are design statements on

| their own. To be used in wide open spaces, like lofts |
|-------------------------------------------------------|
| or trendy restaurants. The Ellipse is a slimmed       |
| down version of the Colosseum, making it suitable     |
| for modern and trendy interiors. This light source    |
| functions at it's best with the matching XXL E40      |
| Cord set                                              |

#### Giant XXL Filament LED Dimmable Tower Lamps 240V TT75 E40

When big isn't big enough: the Giant XXL Series. These huge eye catchers are design statements on their own. To be used in wide open spaces, like lofts or trendy restaurants. The Tower has an unique styling, extremely clean to fit the most minimalistic interiors. This light source functions at it's best with the matching XXL E40 Cord set.