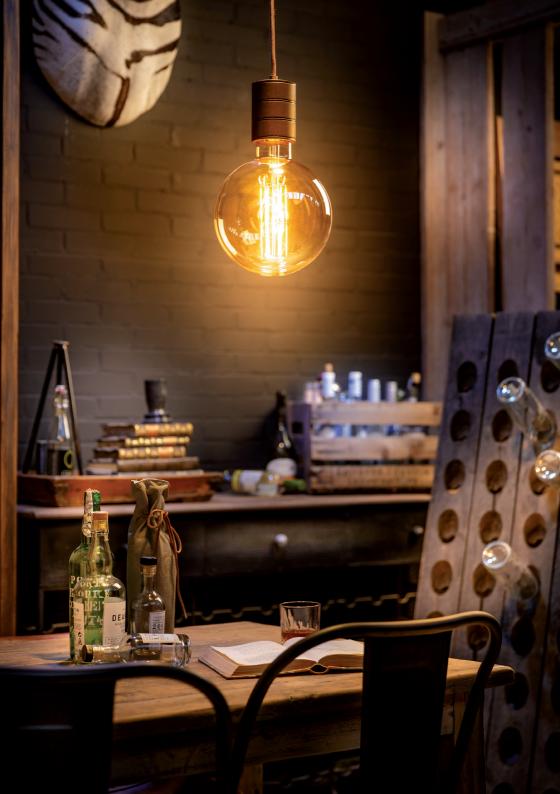

#### **Giant XXL Cord sets E40**

The Cord set XXL Giant Series is specially designed for our Giant XXL Filament Series. The raw and technical look of this oversized cord is perfectly suited to create a modern and industrial ambiance at home.

| Article<br>number | Description               | Сар | Body color       | Cord color      | EAN 13 code   | Quantity<br>inner / outer |
|-------------------|---------------------------|-----|------------------|-----------------|---------------|---------------------------|
| 965256            | Single XXL pendant - 1x3m | E40 | Antique Bronze   | Brown (twisted) | 8712879135364 | 5/15                      |
| 965258            | Single XXL pendant - 1x3m | E40 | Industrial Black | Black (fabric)  | 8712879135944 | 5/15                      |