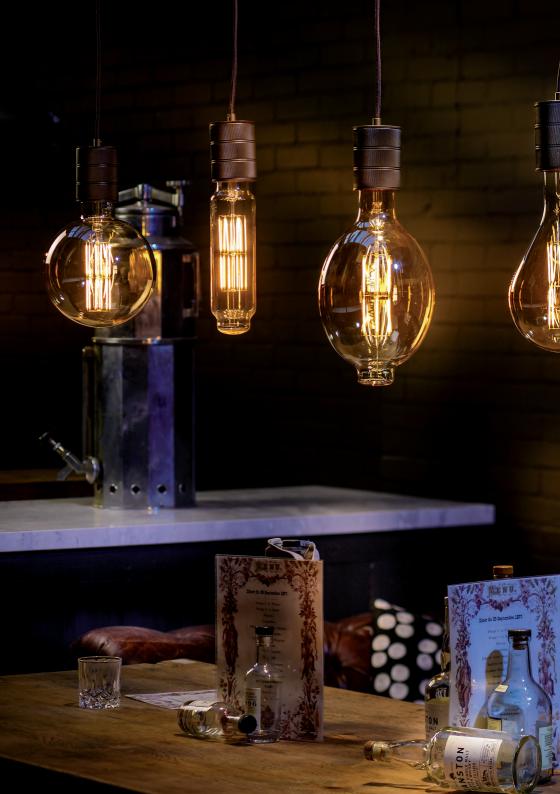

Giant XXL Filament LED Dimmable Colosseum Lamps 240V BT180 E40

When big isn't big enough: the Giant XXL Series. These huge eye catchers are design statements on their own. To be used in wide open spaces, like lofts or trendy restaurants. The Colose distincti appeara with the

Giant XXL Filament LED Dimmable Splash Lamps 240V PS160 E40

When big isn't big enough: the Giant XXL Series. These huge eye catchers are design statements on their own. To be used in wide open spaces, like lofts or trendy restaurants. The teardrop design makes the Splash both trendy as wel as classical. This light source functions at it's best with the matching XXL E40 Cord set.

#### Giant XXL Filament LED Dimmable Megaglobe Lamps 240V G200 E40

When big isn't big enough: the Giant XXL Series. These huge eye catchers are design statements on fts pe ith

| their own. To be used in wide open spaces, like lof     |
|---------------------------------------------------------|
| or trendy restaurants. With this classic globe shap     |
| you can't go wrong as it's blends in well in every      |
| interior. This light source functions at it's best with |
| the matching XXL E40 Cord set.                          |

Giant XXL Filament LED Dimmable Ellipse Lamps 240V 3.5K E40

When big isn't big enough: the Giant XXL Series. These huge eye catchers are design statements on

| their own. To be used in wide open spaces, like lofts |
|-------------------------------------------------------|
| or trendy restaurants. The Ellipse is a slimmed       |
| down version of the Colosseum, making it suitable     |
| for modern and trendy interiors. This light source    |
| functions at it's best with the matching XXL E40      |
| Cord set                                              |

#### Giant XXL Filament LED Dimmable Tower Lamps 240V TT75 E40

When big isn't big enough: the Giant XXL Series. These huge eye catchers are design statements on their own. To be used in wide open spaces, like lofts or trendy restaurants. The Tower has an unique styling, extremely clean to fit the most minimalistic interiors. This light source functions at it's best with the matching XXL E40 Cord set.