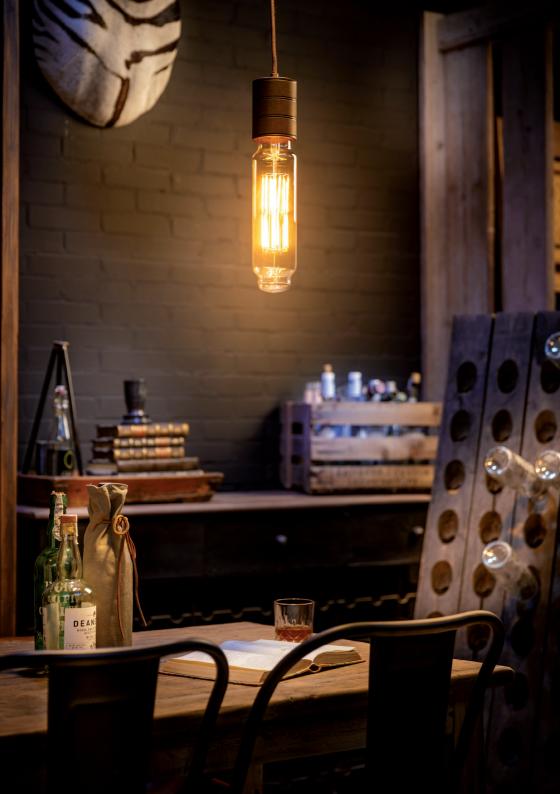

Giant XXL Filament LED Dimmable Colosseum Lamps 240V BT180 E40

When big isn't big enough: the Giant XXL Series. These huge eye catchers are design statements on their own. To be used in wide open spaces, like lofts or trendy restaurants. The Colose distincti appeara with the

| dy restaurants. The Colosseum features a       |         |
|------------------------------------------------|---------|
| ive design which gives it an classic           | SPECIAL |
| ance. This light source functions at it's best | XX      |
| e matching XXL E40 Cord set.                   | VVI     |
|                                                |         |

#### **Giant XXL Cord sets E40**

The Cord set XXL Giant Series is specially designed for our Giant XXL Filament Series. The raw and technical look of this oversized cord is perfectly suited to create a modern and industrial ambiance at home.