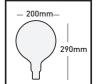

#### Giant XXL Filament LED Dimmable Megaglobe Lamps 240V G200 E40

When big isn't big enough: the Giant XXL Series. These huge eye catchers are design statements on fts pe ith

| their own. To be used in wide open spaces, like lof     |
|---------------------------------------------------------|
| or trendy restaurants. With this classic globe shap     |
| you can't go wrong as it's blends in well in every      |
| interior. This light source functions at it's best with |
| the matching XXL E40 Cord set.                          |

| Article<br>number | Energy<br>class | Cap<br>base | Color<br>temperature | Lumen<br>output | Wattage | Chip      | Dimmable | CRI | EAN 13 code   | Quantity inner / outer |
|-------------------|-----------------|-------------|----------------------|-----------------|---------|-----------|----------|-----|---------------|------------------------|
| 425642            | A <sup>+</sup>  | E40         | 2100K Gold finish    | 1250            | 11W     | Filaments | Yes      | >80 | 8712879135913 | 1/6                    |