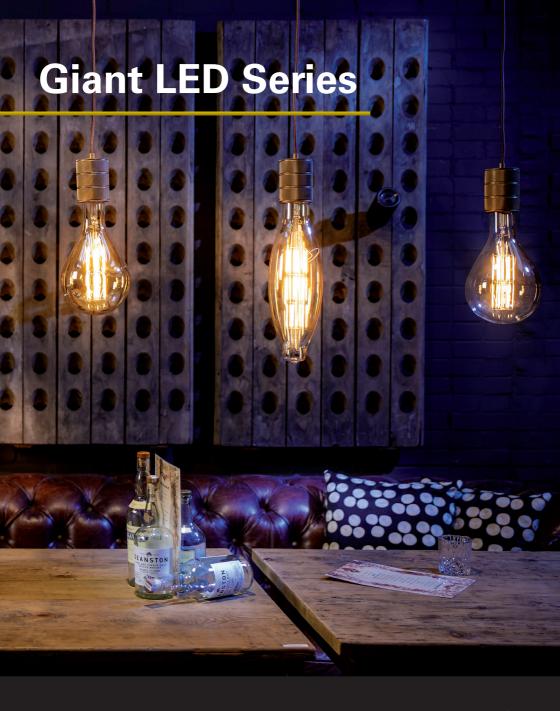

Giant XXL Filament LED Dimmable Colosseum Lamps 240V BT180 E40

When big isn't big enough: the Giant XXL Series. These huge eye catchers are design statements on their own. To be used in wide open spaces, like lofts or trendy restaurants. The Colose distincti appeara with the

| dy restaurants. The Colosseum features a       |         |
|------------------------------------------------|---------|
| ive design which gives it an classic           | SPECIAL |
| ance. This light source functions at it's best | XX      |
| e matching XXL E40 Cord set.                   | VVI     |
|                                                |         |

Giant XXL Filament LED Dimmable Splash Lamps 240V PS160 E40

When big isn't big enough: the Giant XXL Series. These huge eye catchers are design statements on their own. To be used in wide open spaces, like lofts or trendy restaurants. The teardrop design makes the Splash both trendy as wel as classical. This light source functions at it's best with the matching XXL E40 Cord set.

| KL E40 Cor | d set. |     |       | Ľ     | <b>ANL</b> | 10 |
|------------|--------|-----|-------|-------|------------|----|
| Article    | Energy | Сар | Color | Lumen |            |    |

| Article<br>number | Energy<br>class | Cap<br>base | Color<br>temperature | Lumen<br>output | Wattage | Chip      | Dimmable | CRI | EAN 13 code   | Quantity<br>inner / outer |
|-------------------|-----------------|-------------|----------------------|-----------------|---------|-----------|----------|-----|---------------|---------------------------|
| 425620            | A <sup>+</sup>  | E40         | 2300K Clear finish   | 1250            | 11W     | Filaments | Yes      | >80 | 8712879135890 | 1/6                       |
| 425622            | A <sup>+</sup>  | E40         | 2100K Gold finish    | 1250            | 11W     | Filaments | Yes      | >80 | 8712879135906 | 1/6                       |

#### Giant XXL Filament LED Dimmable Megaglobe Lamps 240V G200 E40

When big isn't big enough: the Giant XXL Series. These huge eye catchers are design statements on fts pe ith

| their own. To be used in wide open spaces, like lof     |
|---------------------------------------------------------|
| or trendy restaurants. With this classic globe shap     |
| you can't go wrong as it's blends in well in every      |
| interior. This light source functions at it's best with |
| the matching XXL E40 Cord set.                          |

| Article<br>number | Energy<br>class | Cap<br>base | Color<br>temperature | Lumen<br>output | Wattage | Chip      | Dimmable | CRI | EAN 13 code   | Quantity inner / outer |
|-------------------|-----------------|-------------|----------------------|-----------------|---------|-----------|----------|-----|---------------|------------------------|
| 425642            | A <sup>+</sup>  | E40         | 2100K Gold finish    | 1250            | 11W     | Filaments | Yes      | >80 | 8712879135913 | 1/6                    |

Giant XXL Filament LED Dimmable Ellipse Lamps 240V 3.5K E40

When big isn't big enough: the Giant XXL Series. These huge eye catchers are design statements on

| their own. To be used in wide open spaces, like lofts |
|-------------------------------------------------------|
| or trendy restaurants. The Ellipse is a slimmed       |
| down version of the Colosseum, making it suitable     |
| for modern and trendy interiors. This light source    |
| functions at it's best with the matching XXL E40      |
| Cord set                                              |

|--|

| Article<br>number | Energy<br>class | Cap<br>base | Color<br>temperature | Lumen<br>output | Wattage | Chip      | Dimmable | CRI | EAN 13 code   | Quantity<br>inner / outer |
|-------------------|-----------------|-------------|----------------------|-----------------|---------|-----------|----------|-----|---------------|---------------------------|
| 425662            | A <sup>+</sup>  | E40         | 2100K Gold finish    | 1250            | 11W     | Filaments | Yes      | >80 | 8712879135920 | 1/6                       |

#### Giant XXL Filament LED Dimmable Tower Lamps 240V TT75 E40

When big isn't big enough: the Giant XXL Series. These huge eye catchers are design statements on their own. To be used in wide open spaces, like lofts or trendy restaurants. The Tower has an unique styling, extremely clean to fit the most minimalistic interiors. This light source functions at it's best with the matching XXL E40 Cord set.

| Article<br>number | Energy<br>class | Cap<br>base | Color<br>temperature | Lumen<br>output | Wattage | Chip      | Dimmable | CRI | EAN 13 code   | Quantity inner / outer |
|-------------------|-----------------|-------------|----------------------|-----------------|---------|-----------|----------|-----|---------------|------------------------|
| 425672            | A <sup>+</sup>  | E40         | 2100K Gold finish    | 1250            | 11W     | Filaments | Yes      | >80 | 8712879135937 | 1/6                    |