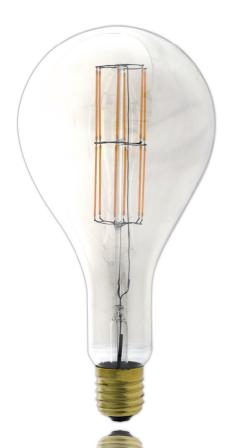

Giant XXL Filament LED Dimmable Colosseum Lamps 240V BT180 E40

When big isn't big enough: the Giant XXL Series. These huge eye catchers are design statements on their own. To be used in wide open spaces, like lofts or trendy restaurants. The Colose distincti appeara with the

| dy restaurants. The Colosseum features a       |         |
|------------------------------------------------|---------|
| ive design which gives it an classic           | SPECIAL |
| ance. This light source functions at it's best | XX      |
| e matching XXL E40 Cord set.                   | VVI     |
|                                                |         |

| SPECIAL: |
|----------|
|          |

|    | BEAM<br>ANGLE |
|----|---------------|
| )h |               |

| Article<br>number | Energy<br>class | Cap<br>base | Color<br>temperature | Lumen<br>output | Wattage | Chip      | Dimmable | CRI | EAN 13 code   | Quantity inner / outer |
|-------------------|-----------------|-------------|----------------------|-----------------|---------|-----------|----------|-----|---------------|------------------------|
| 425612            | A <sup>+</sup>  | E40         | 2100K Gold finish    | 1250            | 11W     | Filaments | Yes      | >80 | 8712879135883 | 1/6                    |