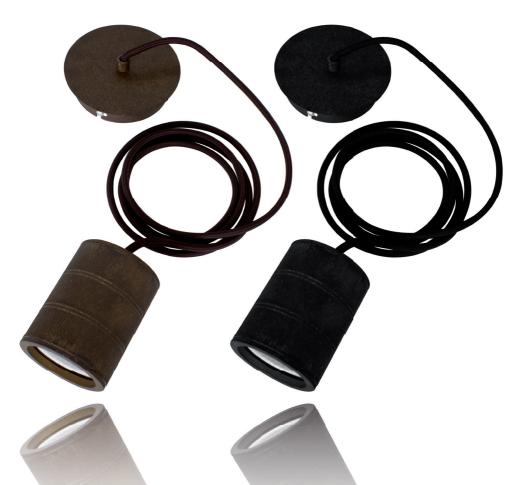

#### **Giant XXL Cord sets E40**

The Cord set XXL Giant Series is specially designed for our Giant XXL Filament Series. The raw and technical look of this oversized cord is perfectly suited to create a modern and industrial ambiance at home.

| Article<br>number | Description               | Сар | Body color       | Cord color      | EAN 13 code   | Quantity<br>inner / outer |
|-------------------|---------------------------|-----|------------------|-----------------|---------------|---------------------------|
| 965256            | Single XXL pendant - 1x3m | E40 | Antique Bronze   | Brown (twisted) | 8712879135364 | 5/15                      |
| 965258            | Single XXL pendant - 1x3m | E40 | Industrial Black | Black (fabric)  | 8712879135944 | 5/15                      |