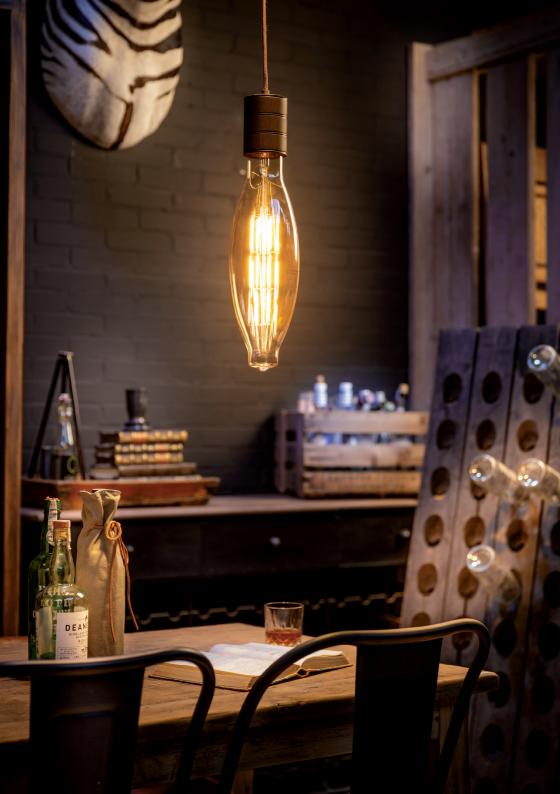

Giant XXL Filament LED Dimmable Ellipse Lamps 240V 3.5K E40

When big isn't big enough: the Giant XXL Series. These huge eye catchers are design statements on

| their own. To be used in wide open spaces, like lofts |
|-------------------------------------------------------|
| or trendy restaurants. The Ellipse is a slimmed       |
| down version of the Colosseum, making it suitable     |
| for modern and trendy interiors. This light source    |
| functions at it's best with the matching XXL E40      |
| Cord set                                              |