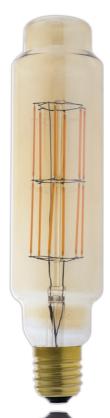

#### Giant XXL Filament LED Dimmable Tower Lamps 240V TT75 E40

When big isn't big enough: the Giant XXL Series. These huge eye catchers are design statements on their own. To be used in wide open spaces, like lofts or trendy restaurants. The Tower has an unique styling, extremely clean to fit the most minimalistic interiors. This light source functions at it's best with the matching XXL E40 Cord set.

| Article<br>number | Energy<br>class | Cap<br>base | Color<br>temperature | Lumen<br>output | Wattage | Chip      | Dimmable | CRI | EAN 13 code   | Quantity inner / outer |
|-------------------|-----------------|-------------|----------------------|-----------------|---------|-----------|----------|-----|---------------|------------------------|
| 425672            | A <sup>+</sup>  | E40         | 2100K Gold finish    | 1250            | 11W     | Filaments | Yes      | >80 | 8712879135937 | 1/6                    |