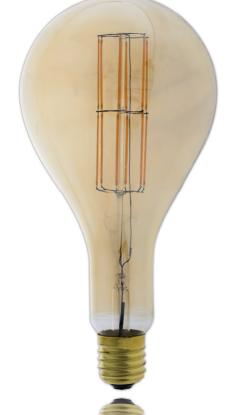

Giant XXL Filament LED Dimmable Colosseum Lamps 240V BT180 E40

When big isn't big enough: the Giant XXL Series. These huge eye catchers are design statements on their own. To be used in wide open spaces, like lofts or trendy restaurants. The Colose distincti appeara with the

| dy restaurants. The Colosseum features a       |         |
|------------------------------------------------|---------|
| ive design which gives it an classic           | SPECIAL |
| ance. This light source functions at it's best | XX      |
| e matching XXL E40 Cord set.                   | VVI     |
|                                                |         |