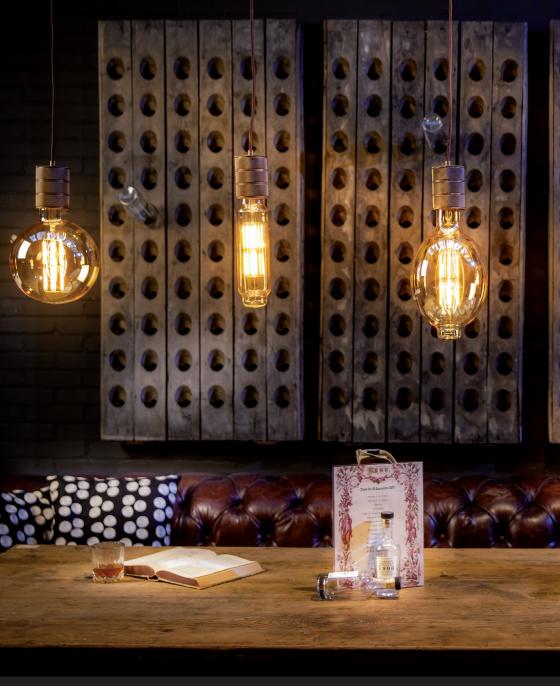

#### Giant XXL Filament LED Dimmable Megaglobe Lamps 240V G200 E40

When big isn't big enough: the Giant XXL Series. These huge eye catchers are design statements on fts pe ith

| their own. To be used in wide open spaces, like lof     |
|---------------------------------------------------------|
| or trendy restaurants. With this classic globe shap     |
| you can't go wrong as it's blends in well in every      |
| interior. This light source functions at it's best with |
| the matching XXL E40 Cord set.                          |

Giant XXL Filament LED Dimmable Ellipse Lamps 240V 3.5K E40

When big isn't big enough: the Giant XXL Series. These huge eye catchers are design statements on

| their own. To be used in wide open spaces, like lofts |
|-------------------------------------------------------|
| or trendy restaurants. The Ellipse is a slimmed       |
| down version of the Colosseum, making it suitable     |
| for modern and trendy interiors. This light source    |
| functions at it's best with the matching XXL E40      |
| Cord set                                              |

#### Giant XXL Filament LED Dimmable Tower Lamps 240V TT75 E40

When big isn't big enough: the Giant XXL Series. These huge eye catchers are design statements on their own. To be used in wide open spaces, like lofts or trendy restaurants. The Tower has an unique styling, extremely clean to fit the most minimalistic interiors. This light source functions at it's best with the matching XXL E40 Cord set.