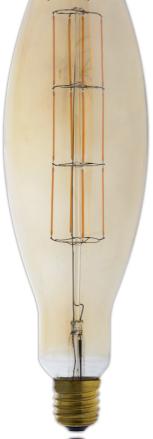

Giant XXL Filament LED Dimmable Ellipse Lamps 240V 3.5K E40

When big isn't big enough: the Giant XXL Series. These huge eye catchers are design statements on

| their own. To be used in wide open spaces, like lofts |
|-------------------------------------------------------|
| or trendy restaurants. The Ellipse is a slimmed       |
| down version of the Colosseum, making it suitable     |
| for modern and trendy interiors. This light source    |
| functions at it's best with the matching XXL E40      |
| Cord set                                              |

|--|

| Article<br>number | Energy<br>class | Cap<br>base | Color<br>temperature | Lumen<br>output | Wattage | Chip      | Dimmable | CRI | EAN 13 code   | Quantity<br>inner / outer |
|-------------------|-----------------|-------------|----------------------|-----------------|---------|-----------|----------|-----|---------------|---------------------------|
| 425662            | A <sup>+</sup>  | E40         | 2100K Gold finish    | 1250            | 11W     | Filaments | Yes      | >80 | 8712879135920 | 1/6                       |