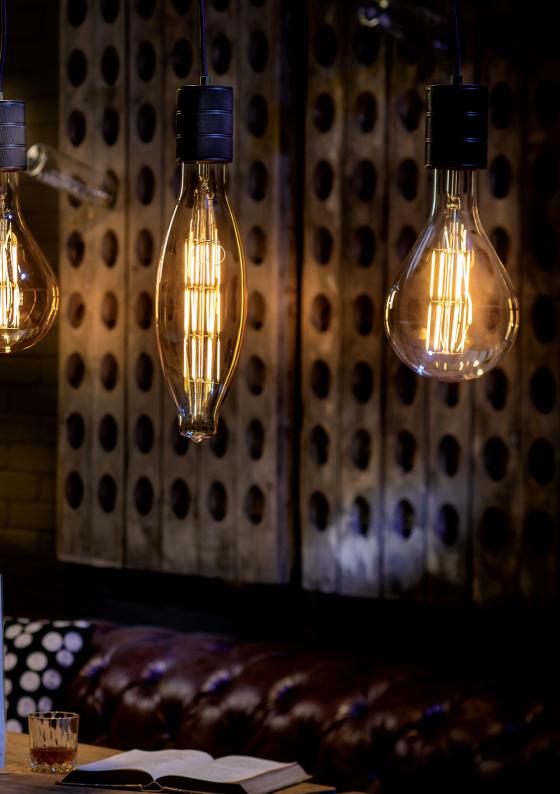

Giant XXL Filament LED Dimmable Splash Lamps 240V PS160 E40

When big isn't big enough: the Giant XXL Series. These huge eye catchers are design statements on their own. To be used in wide open spaces, like lofts or trendy restaurants. The teardrop design makes the Splash both trendy as wel as classical. This light source functions at it's best with the matching XXL E40 Cord set.

Giant XXL Filament LED Dimmable Ellipse Lamps 240V 3.5K E40

When big isn't big enough: the Giant XXL Series. These huge eye catchers are design statements on

| their own. To be used in wide open spaces, like lofts |
|-------------------------------------------------------|
| or trendy restaurants. The Ellipse is a slimmed       |
| down version of the Colosseum, making it suitable     |
| for modern and trendy interiors. This light source    |
| functions at it's best with the matching XXL E40      |
| Cord set                                              |

#### Giant XXL Filament LED Dimmable Tower Lamps 240V TT75 E40

When big isn't big enough: the Giant XXL Series. These huge eye catchers are design statements on their own. To be used in wide open spaces, like lofts or trendy restaurants. The Tower has an unique styling, extremely clean to fit the most minimalistic interiors. This light source functions at it's best with the matching XXL E40 Cord set.