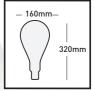

#### Giant XXL Filament LED Dimmable Megaglobe Lamps 240V G200 E40

When big isn't big enough: the Giant XXL Series. These huge eye catchers are design statements on fts pe ith

| their own. To be used in wide open spaces, like lof     |
|---------------------------------------------------------|
| or trendy restaurants. With this classic globe shap     |
| you can't go wrong as it's blends in well in every      |
| interior. This light source functions at it's best with |
| the matching XXL E40 Cord set.                          |

| Article<br>number | Energy<br>class | Cap<br>base | Color<br>temperature | Lumen<br>output | Wattage | Chip      | Dimmable | CRI | EAN 13 code   | Quantity inner / outer |
|-------------------|-----------------|-------------|----------------------|-----------------|---------|-----------|----------|-----|---------------|------------------------|
| 425642            | A <sup>+</sup>  | E40         | 2100K Gold finish    | 1250            | 11W     | Filaments | Yes      | >80 | 8712879135913 | 1/6                    |