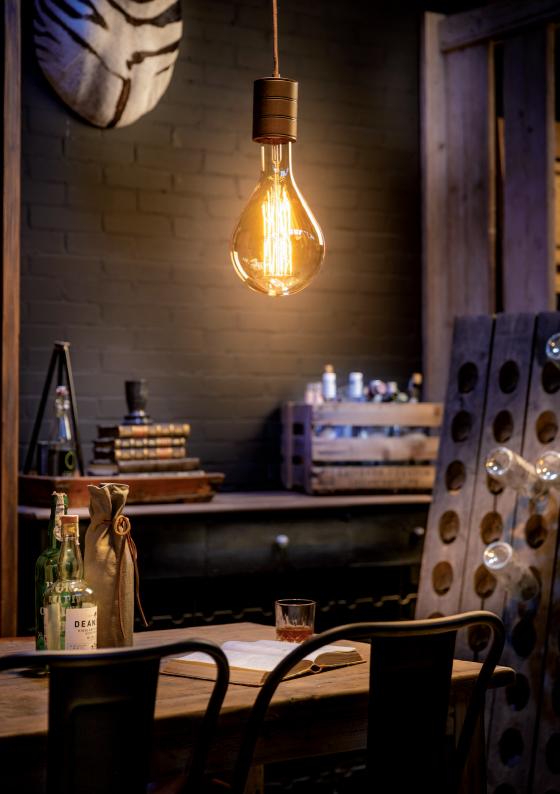

Giant XXL Filament LED Dimmable Colosseum Lamps 240V BT180 E40

When big isn't big enough: the Giant XXL Series. These huge eye catchers are design statements on their own. To be used in wide open spaces, like lofts or trendy restaurants. The Colose distincti appeara with the

| dy restaurants. The Colosseum features a       |         |
|------------------------------------------------|---------|
| ive design which gives it an classic           | SPECIAL |
| ance. This light source functions at it's best | XX      |
| e matching XXL E40 Cord set.                   | VVI     |
|                                                |         |