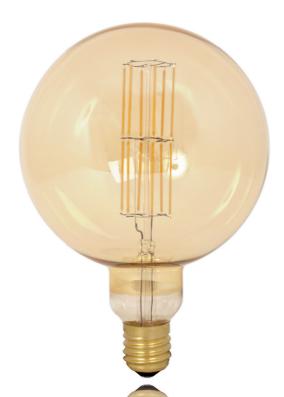

#### Giant XXL Filament LED Dimmable Megaglobe Lamps 240V G200 E40

When big isn't big enough: the Giant XXL Series. These huge eye catchers are design statements on fts pe ith

| their own. To be used in wide open spaces, like lof     |
|---------------------------------------------------------|
| or trendy restaurants. With this classic globe shap     |
| you can't go wrong as it's blends in well in every      |
| interior. This light source functions at it's best with |
| the matching XXL E40 Cord set.                          |

| Article<br>number | Energy<br>class | Cap<br>base | Color<br>temperature | Lumen<br>output | Wattage | Chip      | Dimmable | CRI | EAN 13 code   | Quantity inner / outer |
|-------------------|-----------------|-------------|----------------------|-----------------|---------|-----------|----------|-----|---------------|------------------------|
| 425642            | A <sup>+</sup>  | E40         | 2100K Gold finish    | 1250            | 11W     | Filaments | Yes      | >80 | 8712879135913 | 1/6                    |