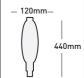

Giant XXL Filament LED Dimmable Ellipse Lamps 240V 3.5K E40

When big isn't big enough: the Giant XXL Series. These huge eye catchers are design statements on

| their own. To be used in wide open spaces, like lofts |
|-------------------------------------------------------|
| or trendy restaurants. The Ellipse is a slimmed       |
| down version of the Colosseum, making it suitable     |
| for modern and trendy interiors. This light source    |
| functions at it's best with the matching XXL E40      |
| Cord set                                              |