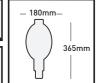

Giant XXL Filament LED Dimmable Ellipse Lamps 240V 3.5K E40

When big isn't big enough: the Giant XXL Series. These huge eye catchers are design statements on

| their own. To be used in wide open spaces, like lofts |
|-------------------------------------------------------|
| or trendy restaurants. The Ellipse is a slimmed       |
| down version of the Colosseum, making it suitable     |
| for modern and trendy interiors. This light source    |
| functions at it's best with the matching XXL E40      |
| Cord set                                              |