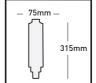

#### Giant XXL Filament LED Dimmable Tower Lamps 240V TT75 E40

When big isn't big enough: the Giant XXL Series. These huge eye catchers are design statements on their own. To be used in wide open spaces, like lofts or trendy restaurants. The Tower has an unique styling, extremely clean to fit the most minimalistic interiors. This light source functions at it's best with the matching XXL E40 Cord set.

| Article<br>number | Energy<br>class | Cap<br>base | Color<br>temperature | Lumen<br>output | Wattage | Chip      | Dimmable | CRI | EAN 13 code   | Quantity inner / outer |
|-------------------|-----------------|-------------|----------------------|-----------------|---------|-----------|----------|-----|---------------|------------------------|
| 425672            | A <sup>+</sup>  | E40         | 2100K Gold finish    | 1250            | 11W     | Filaments | Yes      | >80 | 8712879135937 | 1/6                    |