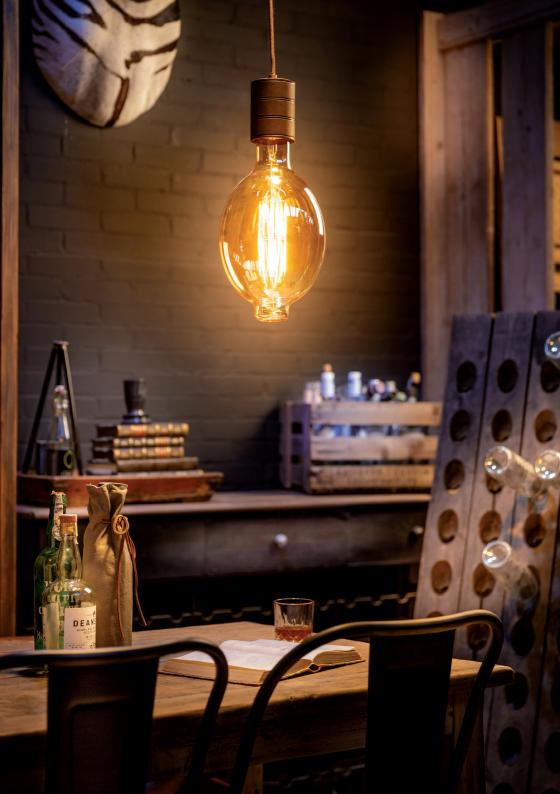

#### Giant XXL Filament LED Dimmable Megaglobe Lamps 240V G200 E40

When big isn't big enough: the Giant XXL Series. These huge eye catchers are design statements on fts pe ith

| their own. To be used in wide open spaces, like lof     |
|---------------------------------------------------------|
| or trendy restaurants. With this classic globe shap     |
| you can't go wrong as it's blends in well in every      |
| interior. This light source functions at it's best with |
| the matching XXL E40 Cord set.                          |

| Article<br>number | Energy<br>class | Cap<br>base | Color<br>temperature | Lumen<br>output | Wattage | Chip      | Dimmable | CRI | EAN 13 code   | Quantity inner / outer |
|-------------------|-----------------|-------------|----------------------|-----------------|---------|-----------|----------|-----|---------------|------------------------|
| 425642            | A <sup>+</sup>  | E40         | 2100K Gold finish    | 1250            | 11W     | Filaments | Yes      | >80 | 8712879135913 | 1/6                    |